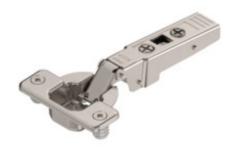

## **Product details**

CLIP top thick door hinge 95°, full overlay application, hinge cup: press-in

| Part number                | 71T9580       |
|----------------------------|---------------|
| Item number                | 03805563      |
| Color / finish             | Nickel-plated |
| Packaging quantity         | 250           |
| Weight per 1,000 Pcs in kg | 72.48         |
| EAN code                   | 9002617451177 |
| UPC code                   |               |

## Technical attributes

| Attribute                                              | Value                                            |
|--------------------------------------------------------|--------------------------------------------------|
| application                                            | thick door hinge                                 |
| cranking                                               | full overlay application                         |
| opening angle                                          | 95                                               |
| closing mechanism                                      | with spring                                      |
| cover cap type                                         | rectangular, horizontal, center mounting         |
| cover cap type                                         | With rectangular chamfer and off-center mounting |
| hinge cup material                                     | Steel hinge cup                                  |
| hinge cup finish                                       | Nickel-plated                                    |
| hinge cup assembly                                     | press-in                                         |
| Flange width                                           | 57                                               |
| Flange length                                          | 20                                               |
| Flange height                                          | 3.2                                              |
| diameter hinge cup boring                              | 35                                               |
| diameter of mounting holes                             | 8                                                |
| distance between borings                               | 45                                               |
| eccentric location of mounting holes to hinge cup hole | 9.5                                              |
| cup boring depth                                       | 12.3                                             |
| minimum boring distance                                | 3                                                |
| maximum boring distance                                | 7                                                |
| arm material                                           | Steel                                            |
| arm finish                                             | Nickel-plated                                    |
| collision measurement (hinge arm height)               | 22                                               |
| fixed dimension / factory setting                      | 11                                               |
| type of side adjustment                                | With screw                                       |
| Side Adjustment                                        | +/- 2 mm                                         |
| type of depth adjustment                               | convenient with spiral screw                     |
| Depth adjustment                                       | plus 3/minus 2 mm                                |
| reveal                                                 | 1.5                                              |
| item package                                           | 1 piece                                          |
| packaging                                              | industrial packing                               |
|                                                        |                                                  |